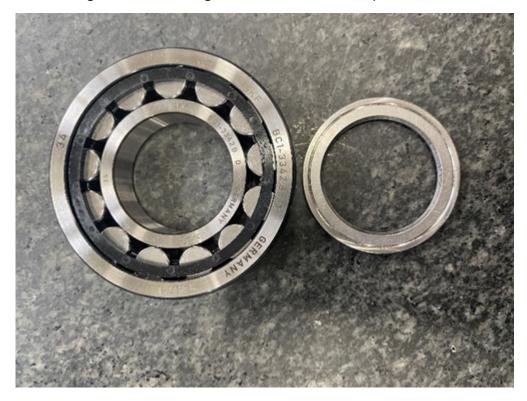

## INFO-TECH n. 03/22 - 17/02/2022

Dear all,

we have recently been supplied with a quantity of roller bearings BC1-3342B (p.n.: X30125397 for the X30 engine) where the lateral washer shows a slightly different appearance featuring a small frontal groove as shown in the picture below:

This is just due to the manufacturing process, probably done in a different facility. Of course the engine integrity and performance are not affected by the a.m. bearings.

We kindly ask you to inform the Federation of your reference, the IAME classes race promoters and edit the class regulations if needed.